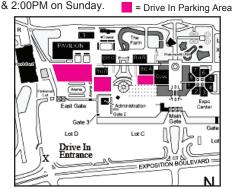

## Friday, Saturday & Sunday, May 3-5, 2024

- VIP Parking/Participation on the show grounds, open to Pre-1973 Hot Rods, Customs, Classics, Muscle Cars and Trucks. No motorcycles allowed.
- Entry fee includes driver, one passenger (any additional passengers will be \$20 each, cash only) dash plaque, and goody bag. Plaque and bag for pre-registered vehicles only. All participants get admission into the Sacramento Autorama buildings during the show.
- Move in gate will open @ 10:00 am on Friday and 8:30am on Saturday and Sunday. You will park your vehicle in the drive-in reserved parking area (see map). Driver and designated passenger must enter event at the same time, inside their vehicle. Please arrive and be parked by 10am as the show opens to the public at 10:00am. Vehicles may leave the grounds at 5:00pm once deemed safe by Cal Expo security staff.
- Enter Cal Expo grounds at Gate D located off Exposition Blvd. Follow signs to Gate 3. (See Map)
- EVENT WILL HAPPEN RAIN OR SHINE! Sorry, no refunds. Drive-in pick awards at 4:00PM on Saturday & 2:00PM on Sunday.
- Vehicle Registration must arrive in our office by Apr. 12, 2024.
- Drive-In credentials will be mailed out Apr. 19, 2024.
- · Onsight registration is CASH ONLY.
- No multi-day discount or goodie bag for onsite registration.
- NO OVERNIGHT PARKING, NO COOLERS, NO ALCOHOL, AND NO PETS ALLOWED.